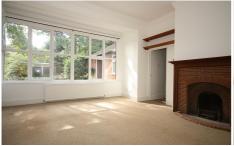

## Description

Forming part of a delightful period building this light and airy ground floor studio flat has it's own front door opening into a large studio room, with a high ceiling and ornamental fireplace. Off this room you will find the refitted kitchen, with appliances, and also the three piece white bathroom suite which has a shower over the bath. Other notable benefits are double glazing and gas heating. Outside you will have the use of one residents parking space and of course the mature communal garden.