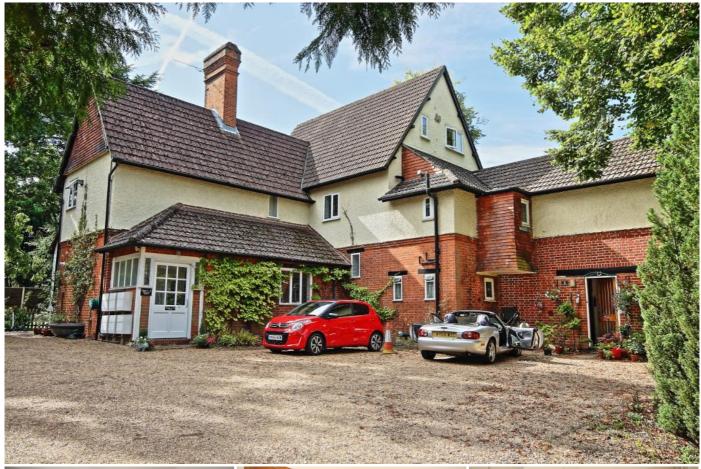

## Flat for Rent - £850 per month

Pooks Hill, Pembroke Road, Woking, Surrey, GU22 7ED

## Description

Forming part of a delightful period building this light and airy ground floor studio flat has it's own front door opening into a large studio room, with a high ceiling and ornamental fireplace. Off this room you will find the refitted kitchen, with appliances, and also the three piece white bathroom suite which has a shower over the bath. Other notable benefits are double glazing and gas heating. Outside you will have the use of one residents parking space and of course the mature communal garden.