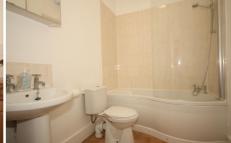

## Description

Forming part of a delightful period building this light and airy ground floor studio flat has it's own front door opening into a large studio room, with a high ceiling and ornamental fireplace. Off this room you will find the refitted kitchen, with appliances, and also the three piece white bathroom suite which has a shower over the bath. Other notable benefits are double glazing and gas heating. Outside you will have the use of one residents parking space and of course the mature communal garden.