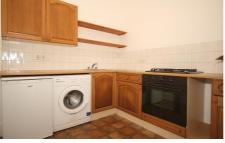

## Description

Forming part of a delightful period building this light and airy ground floor studio flat has it's own front door opening into a large studio room, with a high ceiling and ornamental fireplace. Off this room you will find the refitted kitchen, with appliances, and also the three piece white bathroom suite which has a shower over the bath. Other notable benefits are double glazing and gas heating. Outside you will have the use of one residents parking space and of course the mature communal garden.