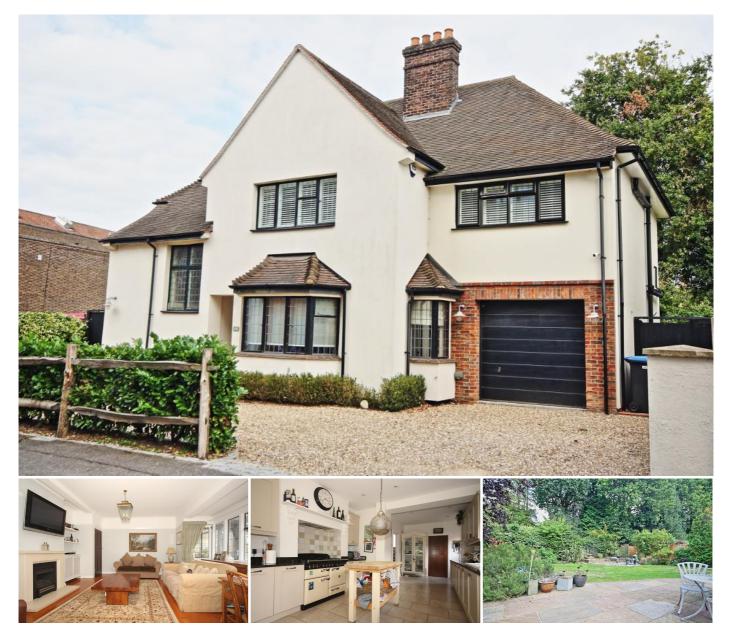

## Description

An attractive bay fronted five bedroom detached family house built in the 1920's, and still retaining many character features, located within a stones throw of Woking town centre with its mainline train station.

Offering light and spacious accommodation, spread over three floors, this home comprises of three large reception rooms, a stunning kitchen with open plan breakfast room, downstairs cloakroom with utility room.

## Exterior

Outside - Outside the property has a fully enclosed and mature rear garden as well as an in out driveway.

Additional Information: These particulars are meant as a guide only, and as such do not form part of a legally binding contract. Rent excludes the tenancy deposit of five weeks' rent up to an annual rent of £50,000 (£4166.67 pcm) and six weeks' rent above an annual rent of £50,000. A holding deposit of one weeks' rent is required upon making an Application For Tenancy which can be put towards the first month's rent, which will become payable upon signing the tenancy agreement. Should your Landlord accept a request to keep pets at the property, an additional monthly rent payment may be required. Upon request, further written information will be provided by the Agent.