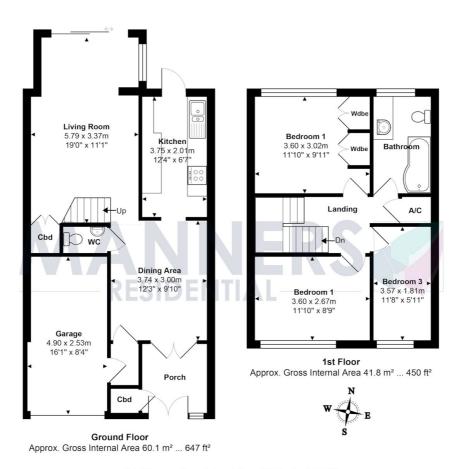

## Description

A particularly spacious three bedroom town house, extended at ground floor level to provide versatile reception areas. Conveniently positioned in a central and sought after area within a short walk of Woking town centre and mainline station.

The accommodation comprises, enclosed porch, downstairs WC, entrance hall/dining room, kitchen with appliances, large living room, dining area with doors to rear garden, first floor landing, three good sized bedrooms, family sized bathroom, gas central heating, pleasant rear garden, garage and off road parking.

Total Approx. Gross Internal Area 101.9  $m^2 \dots 1097 \ ft^2$  All measurements are approximate and for display purposes only. Not to scale