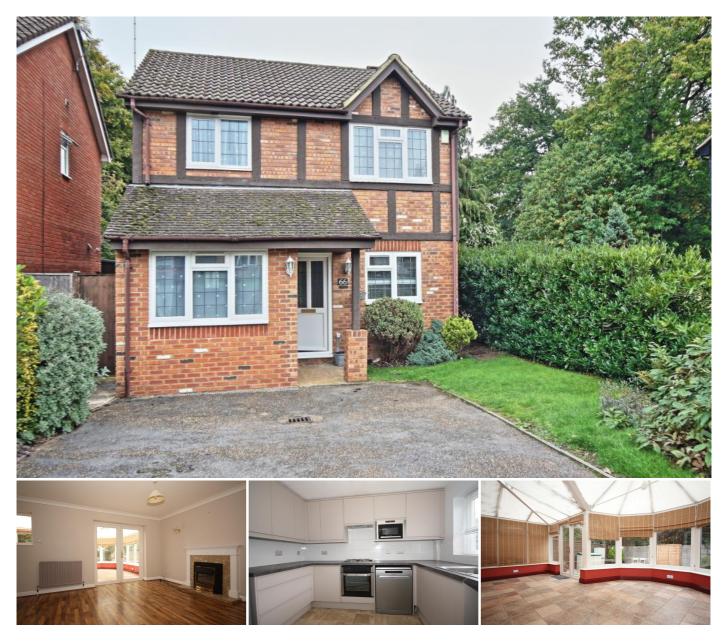

## Description

This well proportioned three/four bedroom detached family home is presented in good condition throughout and benefits from having versatile accommodation with a refitted kitchen.

The well presented accommodation comprise: entrance hall, living room, large conservatory, refitted kitchen with oven, hob, dishwasher and fridge freezer as well as the fourth bedroom, with an ensuite shower room. A turning staircase leads to the first floor landing, master bedroom with built in wardrobes, two further good sized bedrooms, family bathroom with electric shower, gas central heating, double glazing, driveway for at least two cars and an enclosed low maintenance rear garden.

Forming part of the sought after Brookwood manor development this...

Additional Information: These particulars are meant as a guide only, and as such do not form part of a legally binding contract. Rent excludes the tenancy deposit of five weeks' rent up to an annual rent of £50,000 (£4166.67 pcm) and six weeks' rent above an annual rent of £50,000. A holding deposit of one weeks' rent is required upon making an Application For Tenancy which can be put towards the first month's rent, which will become payable upon signing the tenancy agreement. Should your Landlord accept a request to keep pets at the property, an additional monthly rent payment may be required. Upon request, further written information will be provided by the Agent.