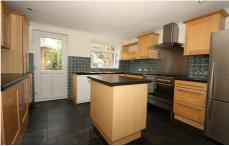

## Description

This charming three bedroom Victorian semi detached house is located in a popular residential area within walking distance of Woking town centre and mainline train station.

The well presented accommodation comprises of entrance hall, large lounge with bay window, separate dining room, a fantastic modern kitchen with appliances, two double bedrooms, further single bedroom, bathroom with power shower. Other notable features include double glazing, gas central heating as well as a private & low maintenance rear garden.