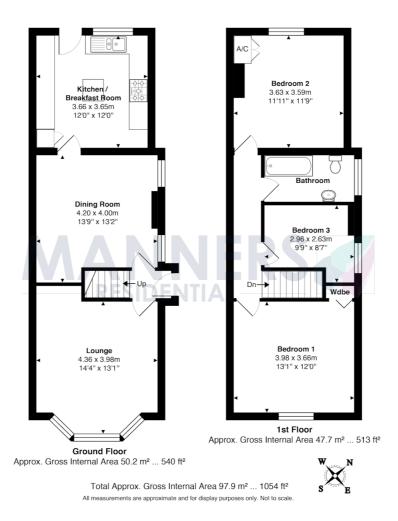

## Description

This charming three bedroom Victorian semi detached house is located in a popular residential area within walking distance of Woking town centre and mainline train station.

The well presented accommodation comprises of entrance hall, large lounge with bay window, separate dining room, a fantastic modern kitchen with appliances, two double bedrooms, further single bedroom, bathroom with power shower. Other notable features include double glazing, gas central heating as well as a private & low maintenance rear garden.