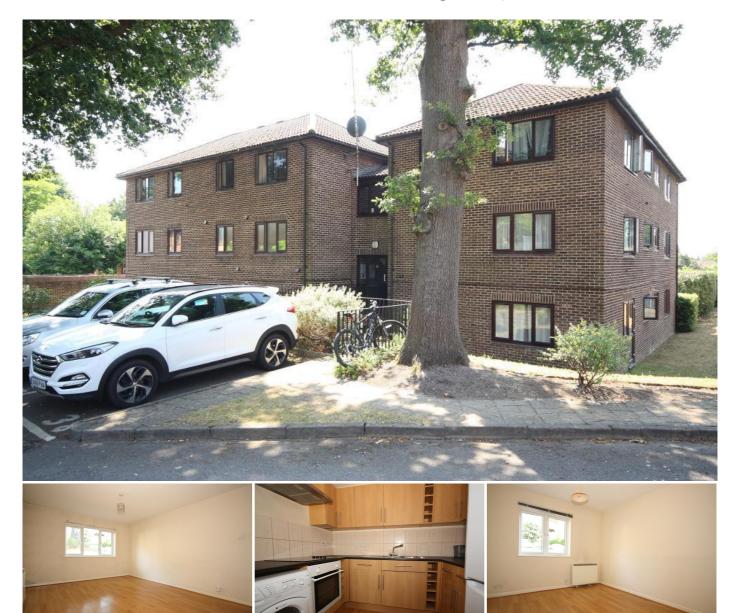

## Description

This spacious and well presented one bedroom flat forms part of this sought after development, which is conveniently located in a central position, within a short walk of Woking town centre and mainline station.

The accommodation which is presented in neutral tones throughout comprises, hall with large storage cupboard, large living room, modern kitchen with appliances, double bedroom, modern bathroom with shower, electrical heating, fresh neutral décor, laminate flooring, residents parking.